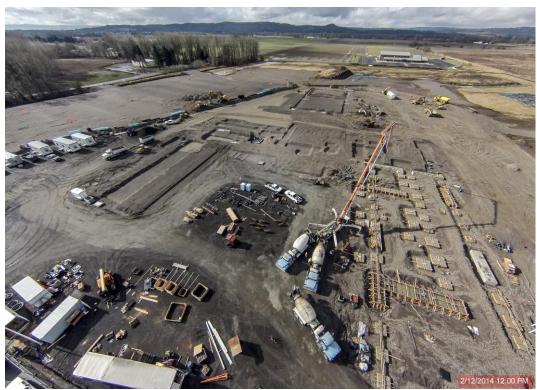

# New Woodland High School Woodland Public Schools

Aerial view - looking southwest. 02.12.2014

#### **Construction Progress:**

- Foundations are underway in several areas of the building, primarily in the north wing and the gymnasium areas. Elevator pit has been dug and foundations with waterproofing have been installed.
- Utilities are underway.
  - Storm and sanitary sewer mains have been installed along the north parking lot.
  - o Domestic and fire water line tap has been made at Robinson Road
  - Under slab building utilities have been started.
- Temporary electrical service is underway.
- The north and south storm water ponds have been dug.
- Surcharging of the south parking lots and the football and grand stand areas is in place and the early parts have been settling for about 45 days. The south parking lot is close to maximum settlement.