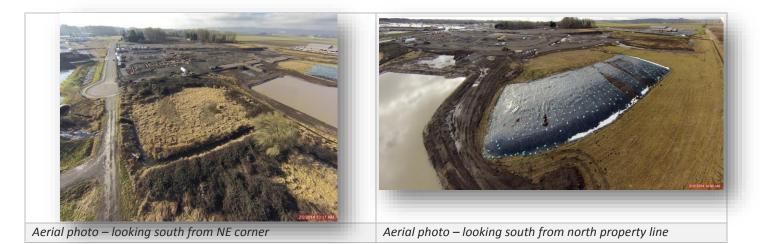

# New Woodland High School Woodland Public Schools

Aerial view - looking southwest. 02.12.2014