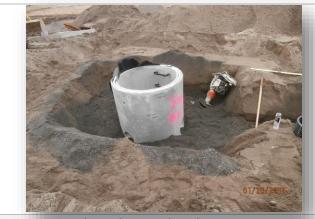

#### **Construction Progress:**

- Foundations are underway in several areas of the building, primarily in the north wing and the gymnasium areas. Elevator pit has been dug and foundations with waterproofing have been installed.
- Utilities are underway.
  - Storm and sanitary sewer mains have been installed along the north parking lot.
  - o Domestic and fire water line tap has been made at Robinson Road
  - Under slab building utilities have been started.
- Temporary electrical service is underway.
- The north and south storm water ponds have been dug.
- Surcharging of the south parking lots and the football and grand stand areas is in place and the early parts have been settling for about 45 days. The south parking lot is close to maximum settlement.