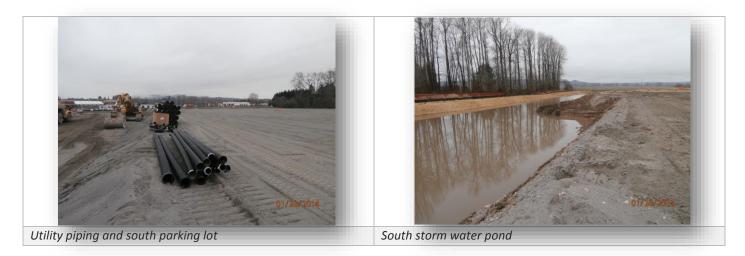

#### **Construction Progress:**

- Foundations are underway in several areas of the building, primarily in the north wing and the gymnasium areas. Elevator pit has been dug and foundations with waterproofing have been installed.
- Utilities are underway.
  - Storm and sanitary sewer mains have been installed along the north parking lot.
  - o Domestic and fire water line tap has been made at Robinson Road
  - Under slab building utilities have been started.
- Temporary electrical service is underway.
- The north and south storm water ponds have been dug.
- Surcharging of the south parking lots and the football and grand stand areas is in place and the early parts have been settling for about 45 days. The south parking lot is close to maximum settlement.

#### Form work between main Gym and Aux. Gym

Storm water utilities along north parking areas

South storm water pond

Page | 5 of 5