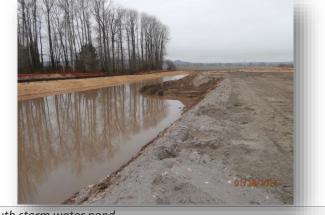

#### **Construction Progress:**

- Foundations are underway in several areas of the building, primarily in the north wing and the gymnasium areas. Elevator pit has been dug and foundations with waterproofing have been installed.
- Utilities are underway.
  - Storm and sanitary sewer mains have been installed along the north parking lot.
  - o Domestic and fire water line tap has been made at Robinson Road
  - Under slab building utilities have been started.
- Temporary electrical service is underway.
- The north and south storm water ponds have been dug.
- Surcharging of the south parking lots and the football and grand stand areas is in place and the early parts have been settling for about 45 days. The south parking lot is close to maximum settlement.

#### Form work between main Gym and Aux. Gym

Storm water utilities along north parking areas

South storm water pond

Page | 5 of 5