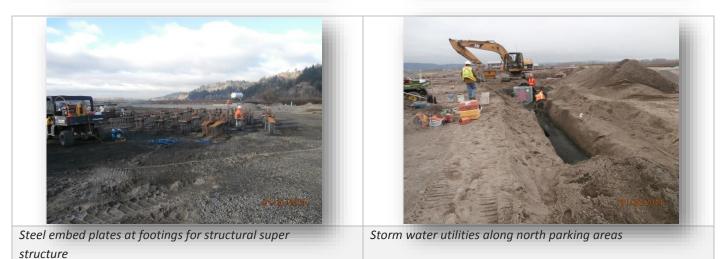

#### **Construction Progress:**

- Foundations are underway in several areas of the building, primarily in the north wing and the gymnasium areas. Elevator pit has been dug and foundations with waterproofing have been installed.
- Utilities are underway.
  - Storm and sanitary sewer mains have been installed along the north parking lot.
  - o Domestic and fire water line tap has been made at Robinson Road
  - Under slab building utilities have been started.
- Temporary electrical service is underway.
- The north and south storm water ponds have been dug.
- Surcharging of the south parking lots and the football and grand stand areas is in place and the early parts have been settling for about 45 days. The south parking lot is close to maximum settlement.

#### Form work between main Gym and Aux. Gym

Storm water utilities along north parking areas

South storm water pond

Page | 5 of 5