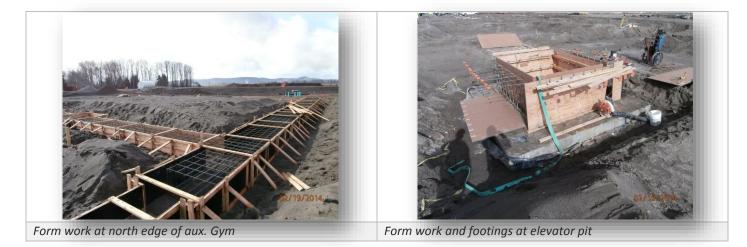

#### Form work along the north edge of the Gymnasium

#### Form work between main Gym and Aux. Gym

Storm water utilities along north parking areas

South storm water pond

Page | 5 of 5