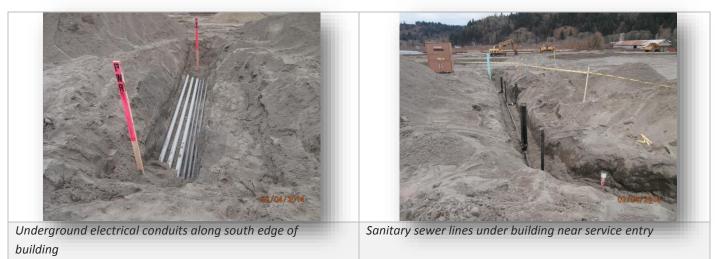

#### **Construction Progress:**

- Foundations are underway in several areas of the building, primarily in the north wing and the gymnasium areas. Elevator pit has been dug and foundations with waterproofing have been installed.
- Utilities are underway.
  - Storm and sanitary sewer mains have been installed along the north parking lot.
  - o Domestic and fire water line tap has been made at Robinson Road
  - Under slab building utilities have been started.
- Temporary electrical service is underway.
- The north and south storm water ponds have been dug.
- Surcharging of the south parking lots and the football and grand stand areas is in place and the early parts have been settling for about 45 days. The south parking lot is close to maximum settlement.